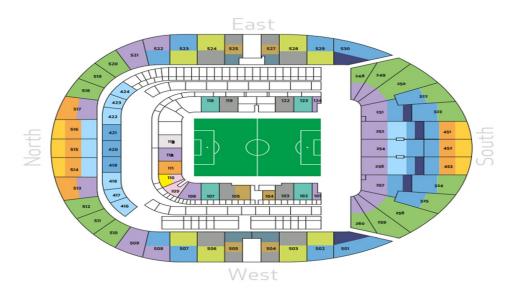

## **Clubs Seating Plan with Match Grade & Block Prices**

| Category A |       |       |       |        |        |  | Category B |       |         |       |  | Category C |       |          |       |  |
|------------|-------|-------|-------|--------|--------|--|------------|-------|---------|-------|--|------------|-------|----------|-------|--|
| QTR        | Block | Adult | SNR   | Y Adul | t JNR  |  | Adult      | SNR   | Y Adult | JNR   |  | Adult      | SNR   | Y Adult  | JNR   |  |
| North      | 513   | £84   | £42   | £63    | £42    |  | £61        | £30.5 | £46     | £30.5 |  | £51        | £25.5 | £38.5    | £25.5 |  |
| North      | 512   | £81   | £40.5 | £61    | £40.5  |  | £58        | £29   | £43.5   | £29   |  | £48        | £24   | £36      | £24   |  |
| North      | 423   | £89   | £44.5 | £67    | £44.5  |  | £65        | £32.5 | £49     | £32.5 |  | £55        | £27.5 | £41.50   | £27.5 |  |
| North      | 110   | £77   | £38.5 | £58    | £38.5  |  | £54        | £27   | £40.5   | £27   |  | £44        | £22   | £33      | £22   |  |
| North      | 113   | £81   | £40.5 | £61    | £40.5  |  | £58        | £29   | £43.5   | £29   |  | £48        | £24   | £36      | £24   |  |
| QTR        | Block | Adult | SNR   | Y Adu  | lt JNR |  | Adult      | SNR   | Y Adult | JNR   |  | Adult      | SNR   | Y Adult  | JNR   |  |
| South      | 453   | £94   | N/A   | N/A    | N/A    |  | £70        | N/A   | N/A     | N/A   |  | £60        | N/A   | N/A      | N/A   |  |
| South      | 451   | £94   | N/A   | N/A    | N/A    |  | £70        | N/A   | N/A     | N/A   |  | £60        | N/A   | N/A      | N/A   |  |
| South      | 323   | £94   | N/A   | N/A    | N/A    |  | £70        | N/A   | N/A     | N/A   |  | £60        | N/A   | N/A      | N/A   |  |
| South      | 257   | £84   | £42   | £63    | N/A    |  | £61        | £30.5 | £46     | N/A   |  | £51        | £25   | .5 £38.5 | N/A   |  |
| South      | 258   | £84   | £42   | £63    | N/A    |  | £61        | £30.5 | £46     | N/A   |  | £51        | £25   | .5 £38.5 | N/A   |  |
| South      | 251   | £84   | £42   | £63    | N/A    |  | £61        | £30.5 | £46     | N/A   |  | £51        | £25   | .5 £38.5 | N/A   |  |
| South      | 250   | £84   | £42   | £63    | N/A    |  | £61        | £30.5 | £46     | N/A   |  | £51        | £25   | .5 £38.5 | N/A   |  |
| QTR        | Block | Adult | SNR   | Y Adul | t JNR  |  | Adult      | SNR   | Y Adult | JNR   |  | Adult      | SNR   | Y Adult  | JNR   |  |
| East       | 523   | £101  | N/A   | N/A    | N/     |  | £80        | N/A   | N/A     | N/A   |  | £66        | N/A   | N/A      | N/A   |  |
| East       | 123   | £99   | N/A   | N/A    | N/A    |  | £72        | N/A   | N/A     | N/A   |  | £62        | N/A   | N/A      | N/A   |  |