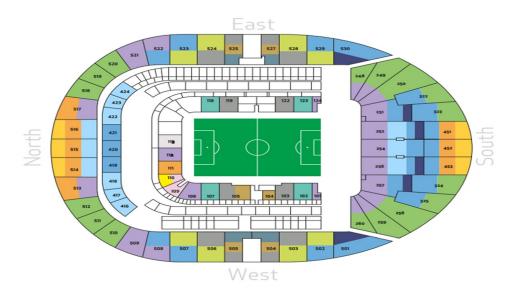

## **Clubs Seating Plan with Match Grade & Block Prices**

| Category A |       |       |       |         |       |  | Category B |       |         |       |  | Category C |       |         |       |  |
|------------|-------|-------|-------|---------|-------|--|------------|-------|---------|-------|--|------------|-------|---------|-------|--|
| QTR        | Block | Adult | SNR   | Y Adult | JNR   |  | Adult      | SNR   | Y Adult | JNR   |  | Adult      | SNR   | Y Adult | JNR   |  |
| North      | 513   | £78   | £39   | £58.5   | N/A   |  | £64        | £32   | £48     | £30   |  | £47        | £23.5 | £35.5   | £23.5 |  |
| North      | 512   | £75   | £37.5 | £56.5   | £37.5 |  | £57        | £28.5 | £43     | £28.5 |  | £47        | £23.5 | £35.50  | £23.5 |  |
| North      | 423   | £83   | £41.5 | £62.5   | £41.5 |  | £64        | £32   | £48     | £32   |  | £54        | £27   | £40.50  | £27   |  |
| North      | 110   | £71   | £35.5 | £53.5   | £35.5 |  | £48        | £24   | £36     | £24   |  | £43        | £21.5 | £32.5   | £21.5 |  |
| North      | 113   | £75   | £37.5 | £56.5   | £37.5 |  | £53        | £26.5 | £40     | £26.5 |  | £47        | £23.5 | £35.5   | £23.5 |  |
| QTR        | Block | Adult | SNR   | Y Adult | JNR   |  | Adult      | SNR   | Y Adult | JNR   |  | Adult      | SNR   | Y Adul  | JNR   |  |
| South      | 453   | £88   | N/A   | N/A     | N/A   |  | £69        | N/A   | N/A     | N/A   |  | £59        | N/A   | N/A     | N/A   |  |
| South      | 451   | £88   | N/A   | N/A     | N/A   |  | £57        | £28.5 | £43     | £28.5 |  | £59        | N/A   | N/A     | N/A   |  |
| South      | 323   | £88   | N/A   | N/A     | N/A   |  | £57        | £28.5 | £43     | £28.5 |  | £59        | N/A   | N/A     | N/A   |  |
| South      | 257   | £78   | £39   | £58.5   | N/A   |  | £60        | £30   | £45     | N/A   |  | £50        | £25   | £37.5   | N/A   |  |
| South      | 258   | £78   | £39   | £58.5   | N/A   |  | £60        | £30   | £45     | N/A   |  | £50        | £25   | £37.5   | N/A   |  |
| South      | 251   | £88   | £39   | £58.5   | N/A   |  | £60        | £30   | £45     | N/A   |  | £50        | £25   | £37.5   | N/A   |  |
| South      | 250   | £78   | £39   | £58.5   | N/A   |  | £60        | £30   | £45     | N/A   |  | £50        | £25   | £37.5   | N/A   |  |
| QTR        | Block | Adult | SNR   | Y Adult | JNR   |  | Adult      | SNR   | Y Adult | JNR   |  | Adult      | SNR   | Y Adult | JNR   |  |
| East       | 523   | £95   | N/A   | N/A     | N/A   |  | £79        | N/A   | N/A     | N/A   |  | £65        | N/A   | N/A     | N/A   |  |
| East       | 123   | £93   | N/A   | N/A     | N/A   |  | £71        | N/A   | N/A     | N/A   |  | £61        | N/A   | N/A     | N/A   |  |